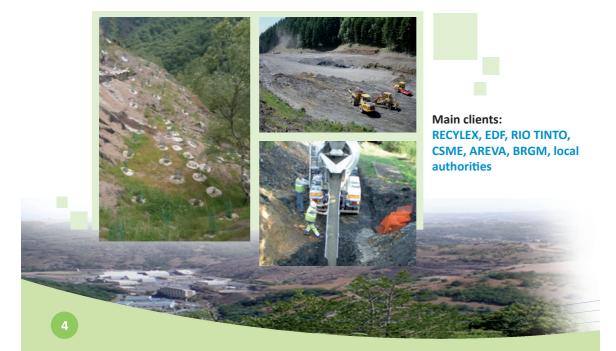

### Post-mining and site remediation

#### Technical and administrative applications Project management for integrated mine closure

The post-mining and site remediation issues are the historic core business of the company. MINELIS accompanies its clients (industrial and local authorities) for mine closure:

- Historical and documentary analysis
- Technical studies (geology, hydrogeology, stability, hazards & risks)
- m
- Development and monitoring of administrative reports for cessation of activities, renunciation of mining title
- Technical recommendations and support to project owner for mine closure
- Environmental management and monitoring
- Reshaping and revegetation of former mining sites
  - Integrated mine closure from administrative application to land reshaping